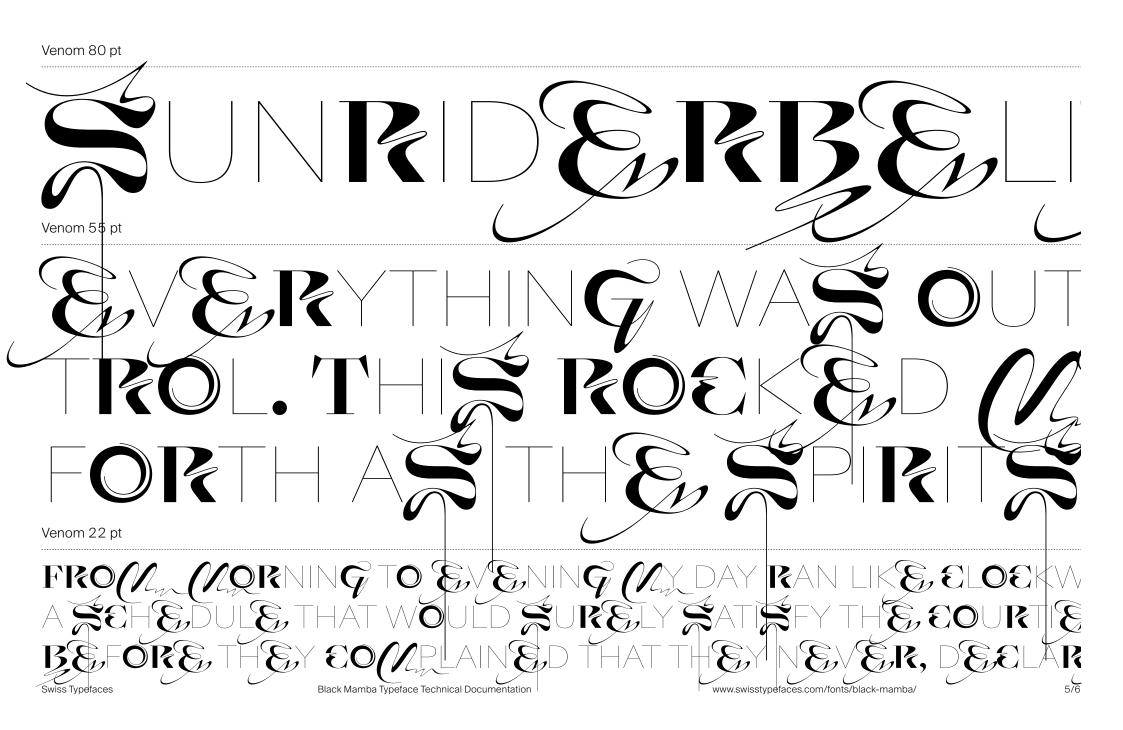

## Black Mamba

The Lab is Swiss Typefaces' Research & Development department where we explore new ways of thinking about shapes for the future. In our latest experiment, we aimed to synthesize the perfect font by crossbreeding a bold serifand an ultralight sans serif. We brought together samples of the SangBleu styles Empire Bold and Sunrise Air in our test tubes, and added a drip of dark hot chocolate. What can we say? Something went horribly wrong. A first evaluation showed the two faces didn't blend. Instead they spawned a font suffering from bipolar disorder, alternating between a bold uppercase and light caps in the lowercase slots.

Thereaction couldn't be stopped, though, and we soon witnessed abnormally formed letters. The mutations ranged from mild glitches ('J', 'U') and spasmodic hiccups ('B', 'R') to glyphs with severe seizures: a throbbing 'M', a squirming 'Q', sizzling arabesques. 'E' grew angrily lashing tentacles. 'Z' pierced right through the cover plate with venomous spikes. The letters started joining into words that looked like typographical Tourette's. The supervisor reached for a scalpel, but it got ripped from her hand. The last thing we saw was a serpentine creature rising up and smashing the lights. Swiss Typefaces regrets to announce the outbreak could not be contained. Expect to see Black Mambas rear their heads in magazine headings, drop caps, logos, covers, posters, and more.